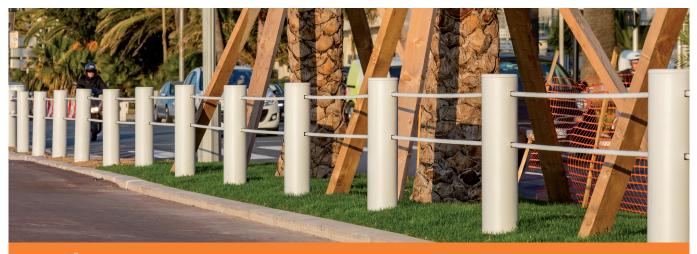

## **PROTECTION AGAINST HOSTILE VEHICLE INTRUSION**

**MacSafe®** is a new vehicle incursion prevention system, developed by Maccaferri in response to a need to upgrade security in public places.

The system is crash test rated and accredited by the IUAV (University of Venice) and a recent installation in Nice is designed to stop a 19 tonne truck travelling at 50km/h, impacting at 20°.

#### Advantages of MacSafe®:

- Rapid and easy to install
- Can be installed on any surface or soil
- Simple maintenance
- Easily removed cable
- No visible fixings
- Aesthetically pleasing and unobtrusive

MacSafe® completed installation adjacent to pedestrian zone

Fixing posts to ground foundations

Energy absorption compression brakes