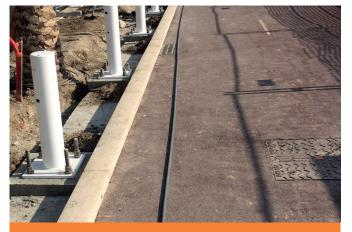

MacSafe® completed installation adjacent to pedestrian zone

Fixing posts to ground foundations

Energy absorption compression brakes

### MACSAFE® OUR NEW HOSTILE VEHICLE MITIGATION SYSTEM

The **MacSafe®** system consists of a minimum two high tensile steel cables, anchored at each end with our patented energy dissipation system.

The cables are supported on tubular steel posts which are secured to ground foundations.