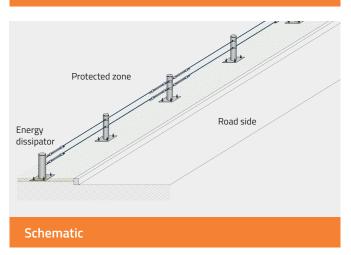

### MACSAFE® OUR NEW HOSTILE VEHICLE MITIGATION SYSTEM

The **MacSafe®** system consists of a minimum two high tensile steel cables, anchored at each end with our patented energy dissipation system.

The cables are supported on tubular steel posts which are secured to ground foundations.

#### **Benefit:**

The vehicle impact energy is distributed through the posts and cables and absorbed by the energy dissipators through compressive deformation rather than friction. This ensures better and more reliable performance throughout the long-life of the barrier.