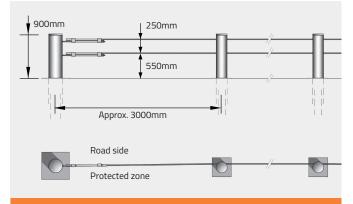

### MACSAFE® OUR NEW HOSTILE VEHICLE MITIGATION SYSTEM

The **MacSafe®** system consists of a minimum two high tensile steel cables, anchored at each end with our patented energy dissipation system.

The cables are supported on tubular steel posts which are secured to ground foundations.

The cables are secured with a special tamper proof fixing which allows the cables to be removed during times of reduced threat, or when access is necessary.

#### **Typical installation**

Two successive tests were carried out; the first at 130% of the maximum energy load, followed by the second at 65%, to stimulate multiple impacts. No repairs were carried out between the tests.