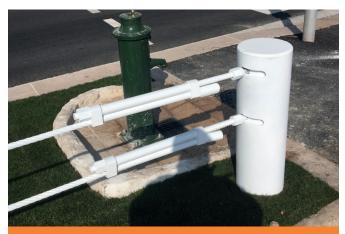

MacSafe® completed installation adjacent to pedestrian zone

Fixing posts to ground foundations

Energy absorption compression brakes

The cables are secured with a special tamper proof fixing which allows the cables to be removed during times of reduced threat, or when access is necessary.