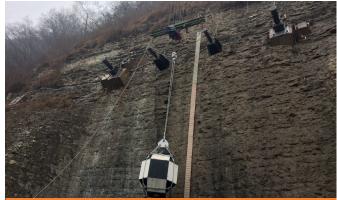

**Full-scale vertical impact tests** were carried out at the Maccaferri Innovation Center in Bolzano, Italy, and validated by the IUAV (University of Venice).

Performance testing

#### **Typical installation**

Two successive tests were carried out; the first at 130% of the maximum energy load, followed by the second at 65%, to stimulate multiple impacts. No repairs were carried out between the tests.