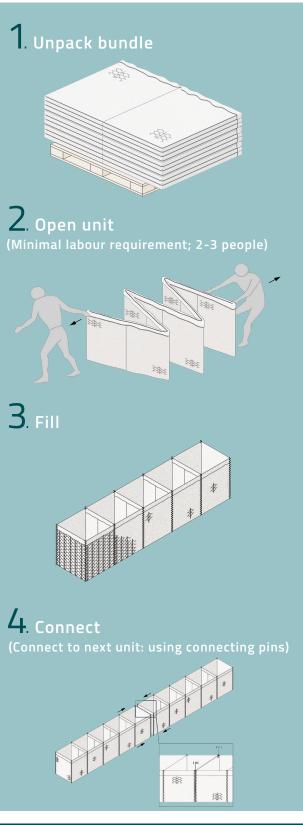

**FlexMac<sup>®</sup> DT** is made of double twisted wire mesh. The mesh is reinforced with vertical steel bars and internally lined with geotextile. The geotextile lining enables **FlexMac<sup>®</sup> DT** to be filled with locally available materials such as sand, gravel or other materials. The design of **FlexMac<sup>®</sup> DT** allows a quick installation without the need of trained labour or special equipment.

Supplied in folded units which can be easily connected, **FlexMac® DT** is used to rapidly erect large barriers to protect assets from rising flood water. After its use, **FlexMac® DT** can be folded up and efficiently stored for another emergency.

### EASY DEPLOYMENT AND EASY FILLING