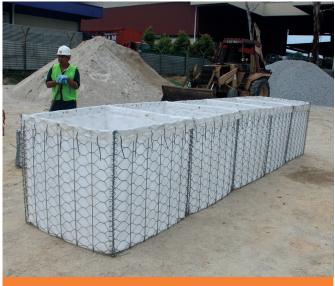

pid and costeffective response to any situations.

"To deal with flood and emergency situations, speed and efficiency of installation are vital"

- Main advantages of **FlexMac**<sup>®</sup> **DT**
- Easy to transport and handle
- Rapid and easy to deploy
- MRe-usable
- Flexible and light
- Simple connection between units
- Can be filled with locally available material



FlexMac<sup>®</sup> in use in 1915



Deployment of FlexMac<sup>®</sup> DT



FlexMac<sup>®</sup> DT with fill material

## **FLEXMAC® DT** SOLUTION FOR FLOOD PROTECTION AND EMERGENCY WORKS

**FlexMac<sup>®</sup> DT** can be a temporary or a permanent solution. When used as a permanent solution after the emergency has passed, **FlexMac**<sup>®</sup> **DT** can be covered and re-vegetated in harmony with the environment.



FlexMac® DT unit ready for filling



#### **Filling operations**

Officine Maccaferri S.p.A. Via J.F. Kennedy, 10 40069 Zola Predosa (Bologna) - Italy T: + (39) 051 643 6000 E: info@hq.maccaferri.com

maccaferri.com

### EASY DEPLOYMENT AND EASY FILLING





# Maccaferri - 2018

Gruppo